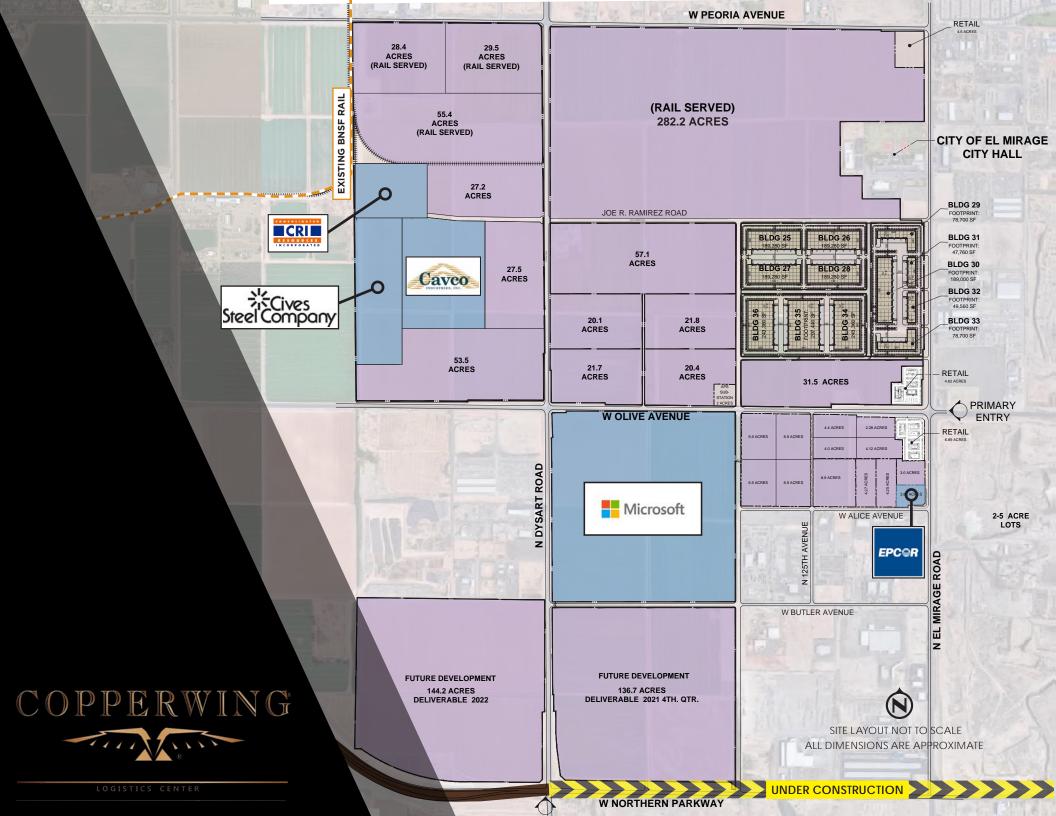

## **Property** Highlights

Land Available for Sale ±2 Acres and Larger

**Building Sizes from** ±10,000 SF and up

Rail Service Possible with BNSF

Zoning PAD City of El Mirage

Pre-Approved Foreign Trade Zone