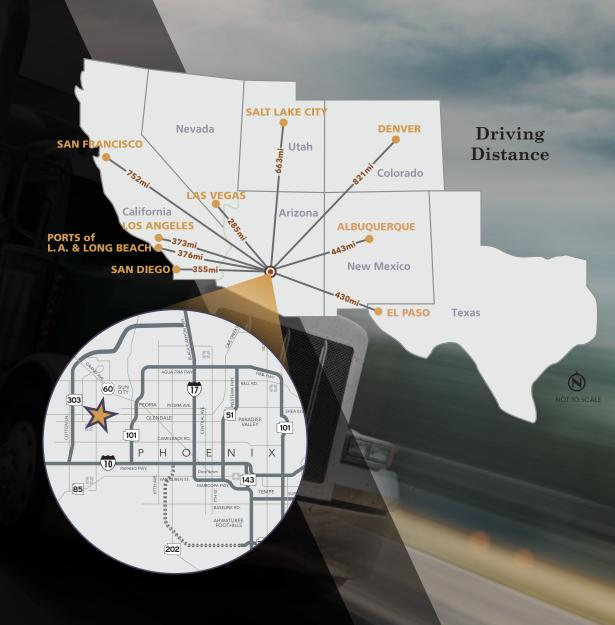

Northern Parkway Expansion Eastbound **Underway** 

**Abundant Supply of Labor Within Close Proximity** 

W Greenway Rd

303

W Thunderbird Rd

W Peoria Ave

Northern Pkwy

Northern Pkwy

60

W Glendale Ave

Glendale Municipal Airport

W Olive Ave

W Camelback Rd

±3 Miles

101