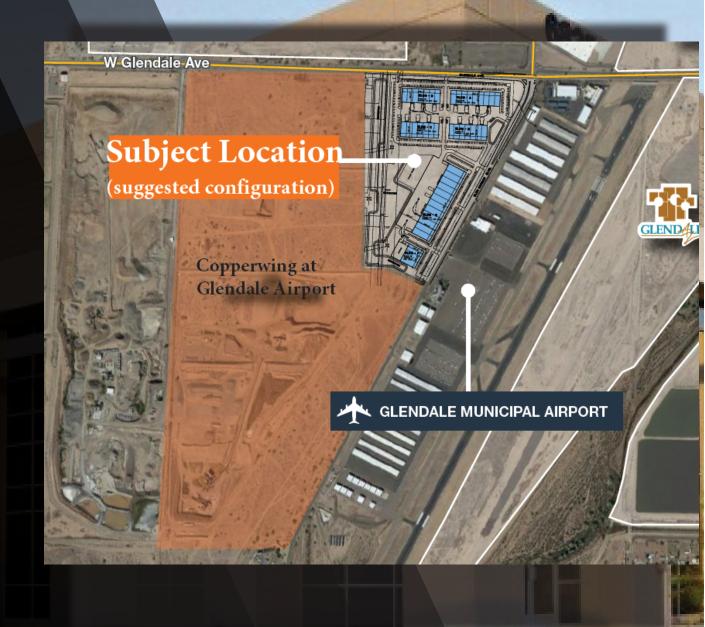

## AT GLENDALE AIRPORT

Copperwing at Glendale Airport is located at the southeast of Glendale Avenue and Glen Harbor Boulevard.

This 30 acre development site is available for sale or build-to-suit.

Copperwing at Glendale Airport is fully zoned and ready for build-to-suit development.

As a mixed-use business park, Copperwing at Glendale Airport will be home to offices, light industrial and airport related businesses.

**JUSTIN MILLER** 602 628 8759 jmiller@novodevelops.com

**KURT ROSENE**602 821 5598
krosene@novodevelops.com

Size: 30 acres

Building SF: 44,800 to 130,000 sf

City of Glendale approved zoning

Build to Suit Option

**JUSTIN MILLER** 602 628 8759 jmiller@novodevelops.com

**KURT ROSENE** 602 821 5598 krosene@novodevelops.com