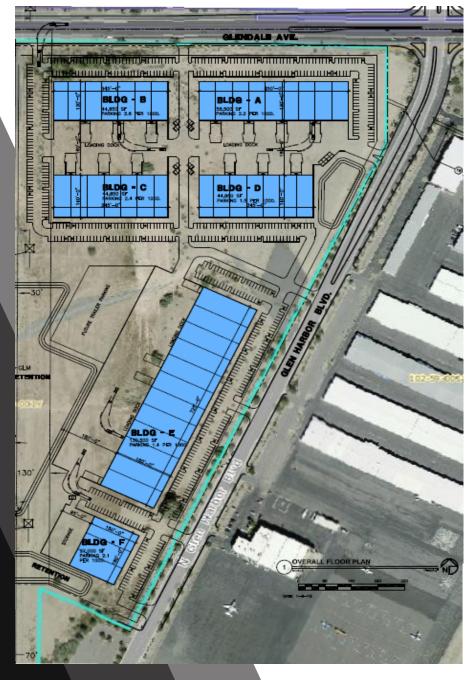

As a mixed-use business park, Copperwing at Glendale Airport will be home to offices, light industrial and airport related businesses.

**JUSTIN MILLER** 602 628 8759 jmiller@novodevelops.com

**KURT ROSENE**602 821 5598
krosene@novodevelops.com

Size: 30 acres

Building SF: 44,800 to 130,000 sf

City of Glendale approved zoning

Build to Suit Option

**JUSTIN MILLER** 602 628 8759 jmiller@novodevelops.com

**KURT ROSENE** 602 821 5598 krosene@novodevelops.com